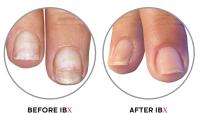

## IBX THE TRUTH IS IN THE PHOTO

All photos are unaltered.

#### LISA G

Lisa G began with deep grooves running vertically down her nails. See the difference after only two treatments.