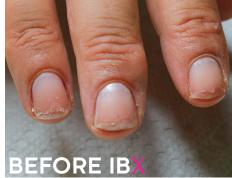

#### BEFOREANDAFTER

## IBX THE TRUTH IS IN THE PHOTO

All photos are unaltered.

#### LISA G

Lisa G began with deep grooves running vertically down her nails. See the difference after only two treatments.