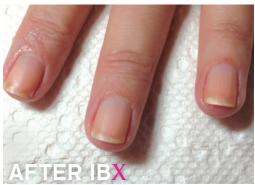

## BEFORE & AFTER

#### DONNA R.

See the difference after 7 applications? This 'Severely Bad' test client required weekly applications at the start.