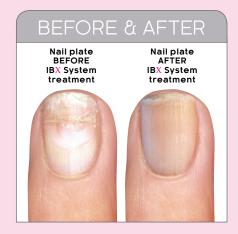

## BEFORE & AFTER

#### DONNA R.

See the difference after 7 applications? This 'Severely Bad' test client required weekly applications at the start.