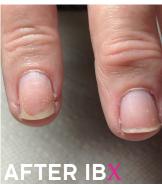

#### BEFOREANDAFTER

## IBX THE TRUTH IS IN THE PHOTO

All photos are unaltered.

#### LISA G

Lisa G began with deep grooves running vertically down her nails. See the difference after only two treatments.