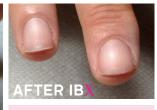

#### BEFOREANDAFTER

## IBX THE TRUTH IS IN THE PHOTO

All photos are unaltered.

#### LISA G

Lisa G began with deep grooves running vertically down her nails. See the difference after only two treatments.