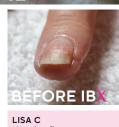

#### BEFOREANDAFTER

## IBX THE TRUTH IS IN THE PHOTO

All photos are unaltered.

#### LISA G

Lisa G began with deep grooves running vertically down her nails. See the difference after only two treatments.