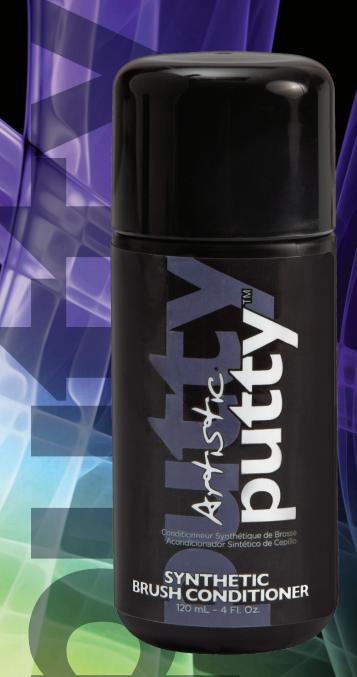

### SYNTHETIC BRUSH CONDITIONER

Breathes new life into dry, stiff synthetic brush bristles for smooth, flawless Putty applications and unstoppable artistry.

#### **HOW TO USE:**

As needed, dip the brush into Putty Synthetic Brush Conditioner. Wipe off excess liquid from the bristles. Before the next use, be sure to prime your brush with Putty Shaping Liquid. Wipe the bristles dry with a lint-free nail wipe and go!

Item # 2840002 120mL - 4 Fl. Oz.