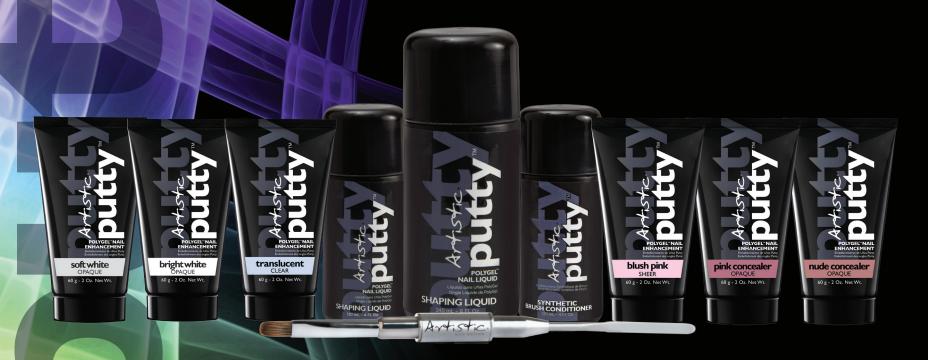

### **PUTTY SHADES**

#### translucent

CLEAR Item# 2810000 60g (2 Oz. Net Wt.)

#### bright white

OPAQUE Item# 2810001 60g (2 Oz. Net Wt.)

#### soft white

OPAQUE Item# 2810002 60g (2 Oz. Net Wt.)

#### blush pink

SHEER Item# 2810003 60g (2 Oz. Net Wt.)

#### pink concealer

OPAQUE Item# 2810004 60g (2 Oz. Net Wt.)

#### nude concealer

OPAQUE Item# 2810005 60g (2 Oz. Net Wt.)

### **PUTTY SHAPING LIQUID**

Putty Shaping Liquid effortlessly glides Putty into place with zero monomer odor or other unsafe chemicals.

Item # 2840000 120mL - 4 Fl. Oz.

Item # 2840001 240mL - 8 Fl. Oz.