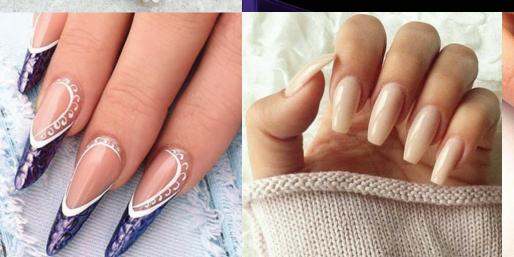

### **CONCEALER FOR YOUR NAILS**

Let Putty rock your world with its made-for-artistry, nochase consistency and shade range. These aren't your momma's nudes. Get ready to embrace full coverage nails like never before. Unlike other enhancements, Putty has not one, but two different cover shades that act as a concealer for the nails. Hide imperfections and achieve flawless nails on any skintone.