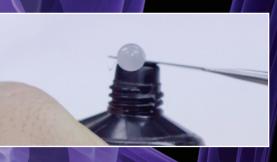

### 3 SIMPLE STEPS - PLACE, SHAPE, CURE

**Step 1:** Squeeze just the right amount of Putty out of the tube, cut the product with your Putty Pro Tool, place onto nail.

**Step 2:** Using your brush and a small amount of Shaping Liquid **shape** product into place.