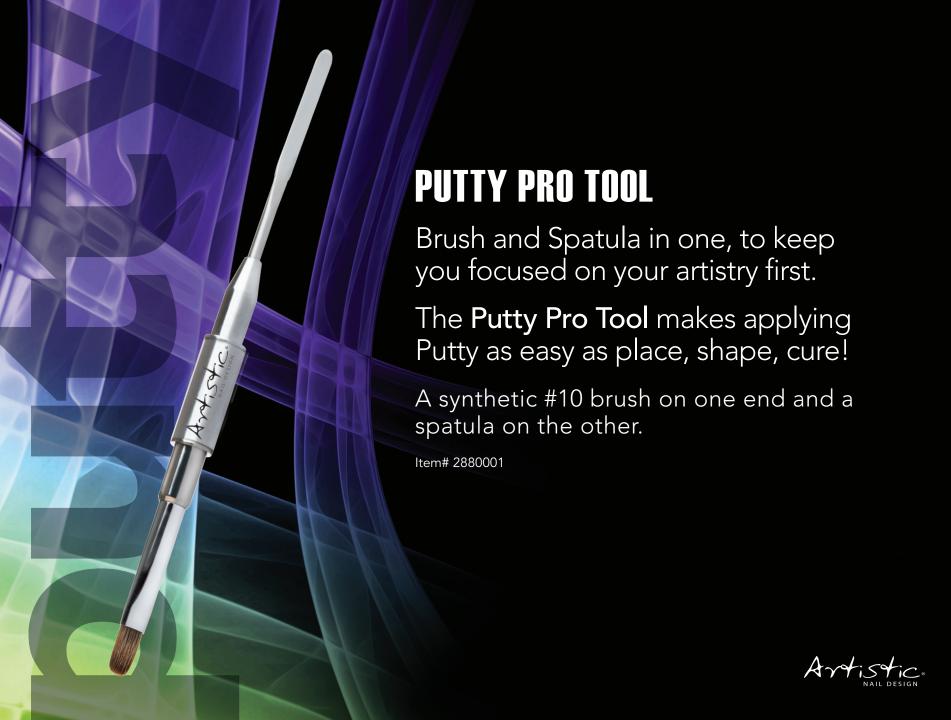

### 3 SIMPLE STEPS - PLACE, SHAPE, CURE

**Step 1:** Squeeze just the right amount of Putty out of the tube, cut the product with your Putty Pro Tool, place onto nail.

**Step 2:** Using your brush and a small amount of Shaping Liquid **shape** product into place.