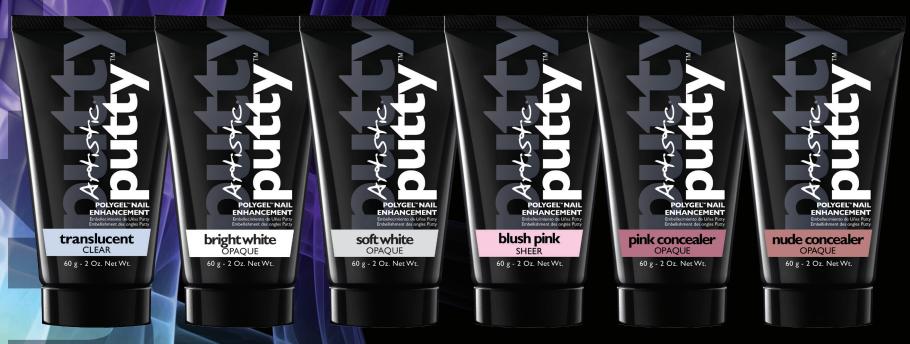

### **PUTTY SHADES**

#### translucent

CLEAR Item# 2810000 60g (2 Oz. Net Wt.)

#### bright white

OPAQUE Item# 2810001 60g (2 Oz. Net Wt.)

#### soft white

OPAQUE Item# 2810002 60g (2 Oz. Net Wt.)

#### blush pink

SHEER Item# 2810003 60g (2 Oz. Net Wt.)

#### pink concealer

OPAQUE Item# 2810004 60g (2 Oz. Net Wt.)

#### nude concealer

OPAQUE Item# 2810005 60g (2 Oz. Net Wt.)