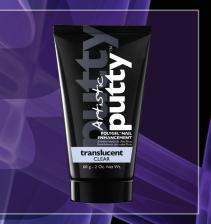

id from the bristles. Before the next use, be sure to prime your brush with Putty Shaping Liquid. Wipe the bristles dry with a lint-free nail wipe and go!

Item # 2840002 120mL - 4 Fl. Oz.





### **FINISHING PUTTY**

Artistic No Cleanse Sealer is a universal top coat to finish Putty or any other nail enhancements.

Glossing Gel can also be used as a finishing option for Putty and other nail enhancements as a soak off option.

Both top coats finish services fast with LED-curable, high-shine protection.

Brush-On Top Coat

NO CLEANSE SEALER

Capa Superior para Uñas con Cepillo ouche Supérieure pour les Ongles avec une Brosse Cappotto Superiore per Unghie con un Pennello

No Cleanse Sealer Item# 2110000 15mL - 0.5 Fl. Oz. Glossing Gel Item# 03201 15mL - 0.5 Fl. Oz.





### **PUTTY KITS**



#### INTRO KIT

Includes: Translucent, 4 oz Shaping Liquid, Putty Pro Tool, Tube Key

Item# 2820001



#### PINK & WHITE KIT

Includes: Bright White, Blush Pink, 8 oz Shaping Liquid, pH Nail Prep, Opening Act, No Cleanse Sealer, Putty Pro Tool, 2 Tube Keys

Item# 2820002



#### **MASTER** KIT

Includes: Translucent, Bright White, Blush Pink, Nude Concealer, 8 oz Shaping Liquid, 2 oz Nail Surface Cleanser, pH Nail Prep, Opening Act, No Cleanse Sealer, Putty Pro Tool, 4 Tube Keys

Item# 2820003



### SHAPE · MOLD · MEND · MORPH · BUILD · LENGTHEN · CREATE

### Putty

Because nothing should come between you and your *Artistry*.