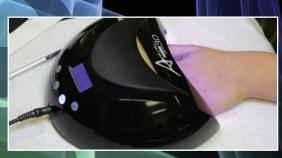

**Step 3:** Cure 30 seconds in your Artistic LED Light. Cure Bright White and Soft White for 60 seconds in your Artistic LED Light.