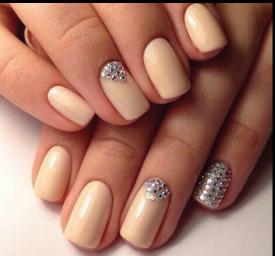

### **CONCEALER FOR YOUR NAILS**

Let Putty rock your world with its made-for-artistry, nochase consistency and shade range. These aren't your momma's nudes. Get ready to embrace full coverage nails like never before. Unlike other enhancements, Putty has not one, but two different cover shades that act as a concealer for the nails. Hide imperfections and achieve flawless nails on any skintone.