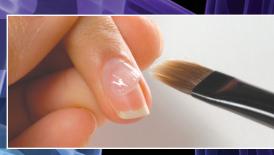

### 3 SIMPLE STEPS - PLACE, SHAPE, CURE

**Step 1:** Squeeze just the right amount of Putty out of the tube, cut the product with your Putty Pro Tool, place onto nail.

**Step 2:** Using your brush and a small amount of Shaping Liquid **shape** product into place.