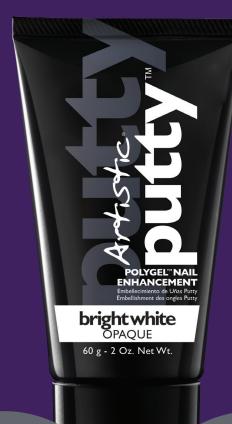

OPAQUE 60 g - 2 Oz. Net Wt.

TM

#### bright white

OPAQUE Item# 2810001 60g (2 Oz. Net Wt.)