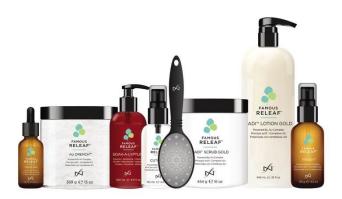

# THE RELEAF PRODUCT LINEUP

POWER FORMULAS - EASY TO USE - TIME EFFICIENT

91 g ← 3.2 oz

CUTI-CAL

M

124 mL @ 4.2 fl oz

Dadi'Oil

#### Includes:

- 1- SOAK-A-LYPTUS™ 250 mL / 8.5 fl oz
- 1- AU DRENCH™ 91 g /3.2 oz
- 1- CUTI-CAL 124 mL / 4.2 fl oz
- 1- FINISH™ 124 mL / 4.2 fl oz
- 1- DADI'® SCRUB GOLD 145 g/ 5.1 oz
- 1- DADI'® LOTION GOLD 130 g / 4.6 oz
- 1- DADI'® OIL 14.3 mL / .5 fl oz
- 1- LOOSIN' IT FOOT FILE™
- 1- RELEAF Product Brochure
- 1- RELEAF Quick Reference Guide