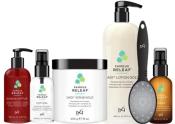

# THE RELEAF PRODUCT LINEUP

POWER FORMULAS - EASY TO USE - TIME EFFICIENT

91 g ← 3.2 oz

CUTI-CAL

M

124 mL @ 4.2 fl oz

Dadi'Oil

#### Includes:

- 1- SOAK-A-LYPTUS™ 250 mL / 8.5 fl oz
- 1- AU DRENCH™ 91 g /3.2 oz
- 1- CUTI-CAL 124 mL / 4.2 fl oz
- 1- FINISH™ 124 mL / 4.2 fl oz
- 1- DADI'® SCRUB GOLD 145 g/ 5.1 oz
- 1- DADI'® LOTION GOLD 130 g / 4.6 oz
- 1- DADI'® OIL 14.3 mL / .5 fl oz
- 1- LOOSIN' IT FOOT FILE™
- 1- RELEAF Product Brochure
- 1- RELEAF Quick Reference Guide