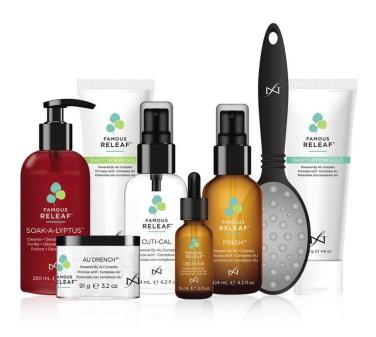

# THE RELEAF PRODUCT LINEUP

POWER FORMULAS - EASY TO USE - TIME EFFICIENT

91 g ← 3.2 oz

CUTI-CAL

M

124 mL @ 4.2 fl oz

Dadi'Oil

## STARTER KIT

The Ultimate Cosmetic Pedicure Starter Kit

#### Includes:

- 1- SOAK-A-LYPTUS™ 250 mL / 8.5 fl oz
- 1- AU DRENCH™ 91 g /3.2 oz
- 1- CUTI-CAL 124 mL / 4.2 fl oz
- 1- FINISH™ 124 mL / 4.2 fl oz
- 1- DADI'® SCRUB GOLD 145 g/ 5.1 oz
- 1- DADI'® LOTION GOLD 130 g / 4.6 oz
- 1- DADI'® OIL 14.3 mL / .5 fl oz
- 1- LOOSIN' IT FOOT FILE™
- 1- RELEAF Product Brochure
- 1- RELEAF Quick Reference Guide