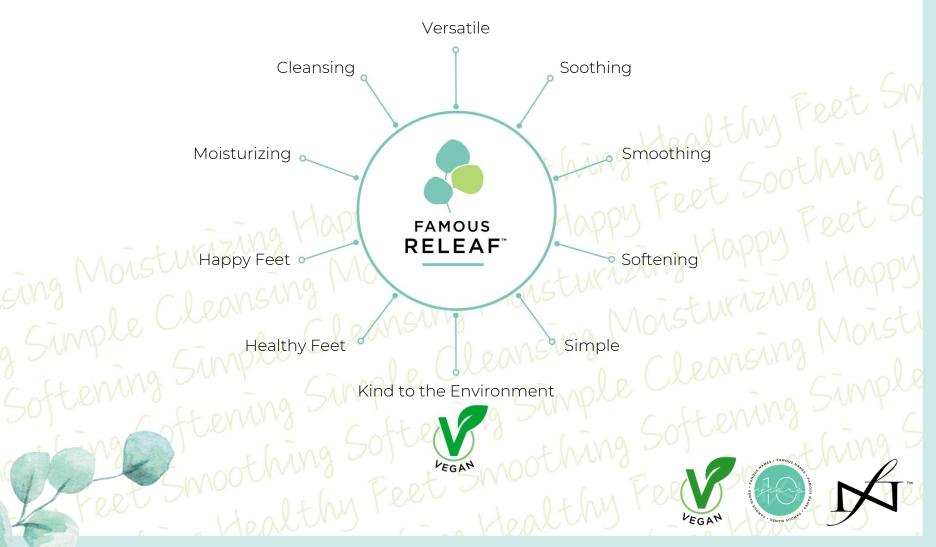

## WHY RELEAF?

Fewer Products...Better Results

85-90% of clients

DO NOT

need a "medical

pedicure"...they want a

fun, effective spa like

experience. FAMOUS

## without

Parabens or sulfates

And is Vegan

By using as many
natural & sustainable
Ingredients possible
RELEAF is
Effective & kind to the
environment

## RELEAF'S GOALS