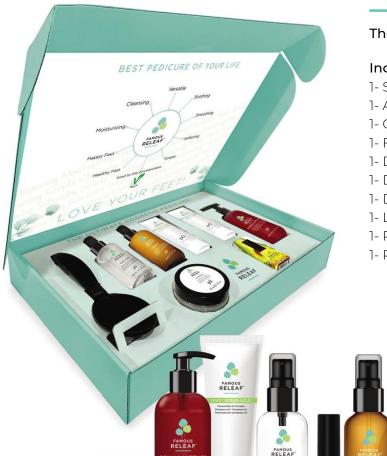

## STARTER KIT

The Ultimate Cosmetic Pedicure Starter Kit

#### Includes:

- 1- SOAK-A-LYPTUS™ 250 mL / 8.5 fl oz
- 1- AU DRENCH™ 91 g /3.2 oz
- 1- CUTI-CAL 124 mL / 4.2 fl oz
- 1- FINISH™ 124 mL / 4.2 fl oz
- 1- DADI'® SCRUB GOLD 145 g/ 5.1 oz
- 1- DADI'® LOTION GOLD 130 g / 4.6 oz
- 1- DADI'® OIL 14.3 mL / .5 fl oz
- 1- LOOSIN' IT FOOT FILE™
- 1- RELEAF Product Brochure
- 1- RELEAF Quick Reference Guide