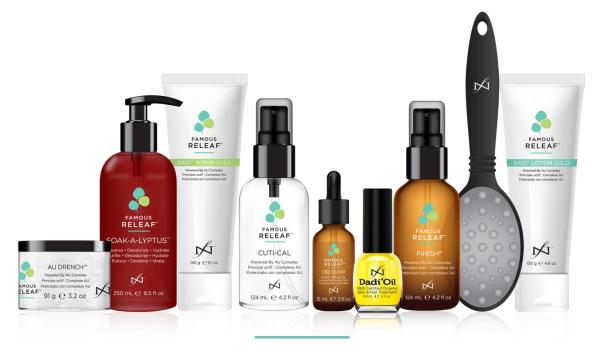

# THE RELEAF PRODUCT LINEUP

POWER FORMULAS - EASY TO USE - TIME EFFICIENT

91 g ← 3.2 oz

CUTI-CAL

M

124 mL @ 4.2 fl oz

Dadi'Oil

#### Includes:

- 1- SOAK-A-LYPTUS™ 250 mL / 8.5 fl oz
- 1- AU DRENCH™ 91 g /3.2 oz
- 1- CUTI-CAL 124 mL / 4.2 fl oz
- 1- FINISH™ 124 mL / 4.2 fl oz
- 1- DADI'® SCRUB GOLD 145 g/ 5.1 oz
- 1- DADI'® LOTION GOLD 130 g / 4.6 oz
- 1- DADI'® OIL 14.3 mL / .5 fl oz
- 1- LOOSIN' IT FOOT FILE™
- 1- RELEAF Product Brochure
- 1- RELEAF Quick Reference Guide