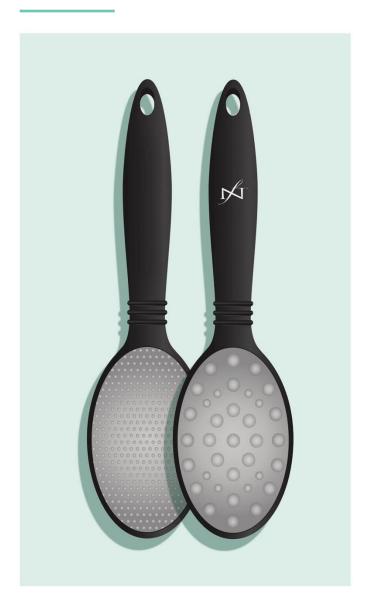

## LOOSIN' IT FOOT FILE™

Our Very Own Custom Designed Foot File for the Professional

#### Benefits:

- When used with CUTI-CAL, safely removes excess skin
- Double sided: one side to reduce, one to refine
- Easy to clean and disinfect
- Thoughtfully designed for ease of use
- High quality stainless plates
- Ergonomic soft-touch curved handle
- Made from ABS plastic

Sizes: Single pack