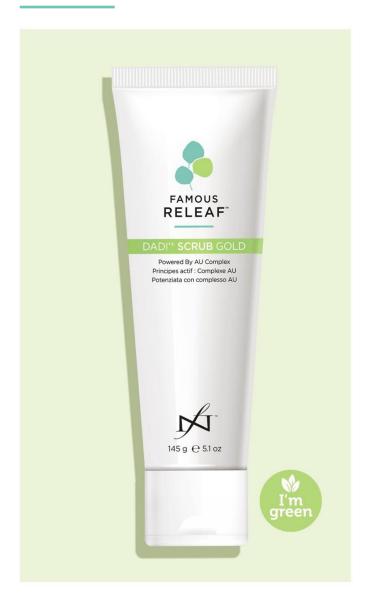

#### DADI'® SCRUB GOLD

Our award winning Dadi' Scrub taken to the next level with AU Complex $^{\text{\tiny{M}}}$ ! Experience two waves of non-greasy exfoliation and moisturizing.

#### **Key Ingredients:**

- AU Complex<sup>™</sup>: Our Power Ingredient for the perfect pedicure. Combination of Allantoin and Urea. See AU Drench<sup>™</sup> for more info
- Salt, Sugar and Pumice combine into the perfect gentle exfoliator for the skin
- Based on our award winning Dadi'® Oil with the same wonderful aroma
- Home Care Retail Opportunity!

Sizes: 145 g / 5.1 oz 454 g / 16 oz