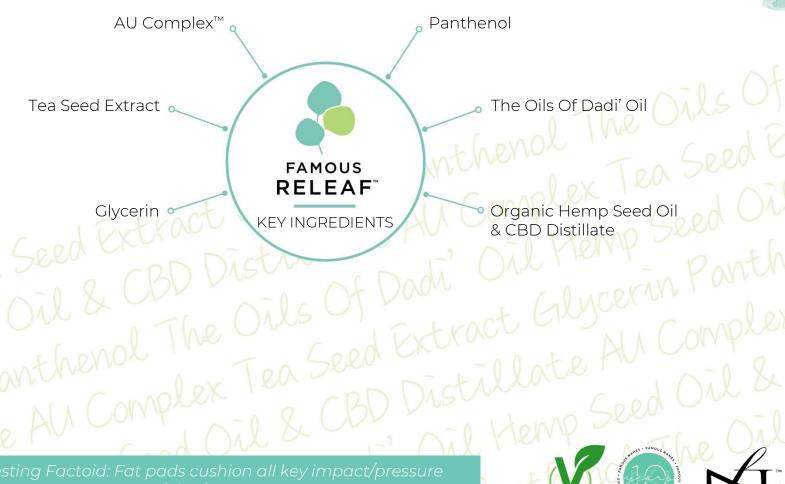

## RELEAF KEY INGREDIENTS

## AU Complex<sup>™</sup> Our Power Ingredient!

#### Allantoin

- Found naturally in sugar beets, comfrey, chamomile, tobacco seed and wheat sprouts.
- Skin Protector: used since ancient times to soothe, reduce irritation and enhance healing
- Encourages cellular regeneration
- Calming to the skin
- Super moisturizer for the skin
- Anti-Inflammatory

#### Urea

- Occurs naturally in the skin's epidermis
- Moisture magnet for the skin
- Draws water into the epidermis and keeps it there
- Plays a key role in increasing the permeability of other substances into the skin.
- Anti microbial properties
- Promotes skin repair and has anti-inflammatory properties

## Glycerin

- Creates increased moisture retention for softer, smoother skin
- Draws and holds moisture into the skin and helps prevent dry, rough skin
- Improves the skin's barrier function
- Provides protection against skin irritants

#### Panthenol

- Derived from Vitamin B-5 (Also known as Pro-vitamin B-5)
- Skin protectant that holds moisture in the skin and improves elasticity
- Calm's irritation and inflammation
- Reduces water loss in the skin