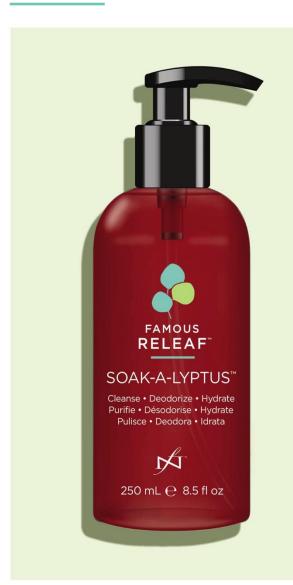

#### SOAK-A-LYPTUS™

A Gentle, luxurious cleansing, deodorizing and hydrating soak for feet, hands & body

Contains NO water! Why pay for water to add to the water in your footbath!

#### **Key Ingredients:**

Camellia Sinensis Tea Seed Extract

- All natural and organic ingredient derived from tea trees from the 1940's
- Anti-oxidant
- Reduces sebum secretion
- Anti-microbial

#### Glycerin

• Creates increased moisture retention for softer, smoother skin

Wonderful smell of Eucalyptol promotes calm and relaxation

Sizes: 250 mL / 8.5 fl oz 946 mL / 32 fl oz

Retailing Tip: SOAK-A-LYPTUS is fantastic for a bath