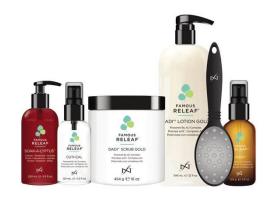

# THE RELEAF PRODUCT LINEUP

POWER FORMULAS - EASY TO USE - TIME EFFICIENT

91 g ← 3.2 oz

CUTI-CAL

M

124 mL @ 4.2 fl oz

Dadi'Oil

#### Includes:

- 1- SOAK-A-LYPTUS™ 250 mL / 8.5 fl oz
- 1- AU DRENCH™ 91 g /3.2 oz
- 1- CUTI-CAL 124 mL / 4.2 fl oz
- 1- FINISH™ 124 mL / 4.2 fl oz
- 1- DADI'® SCRUB GOLD 145 g/ 5.1 oz
- 1- DADI'® LOTION GOLD 130 g / 4.6 oz
- 1- DADI'® OIL 14.3 mL / .5 fl oz
- 1- LOOSIN' IT FOOT FILE™
- 1- RELEAF Product Brochure
- 1- RELEAF Quick Reference Guide