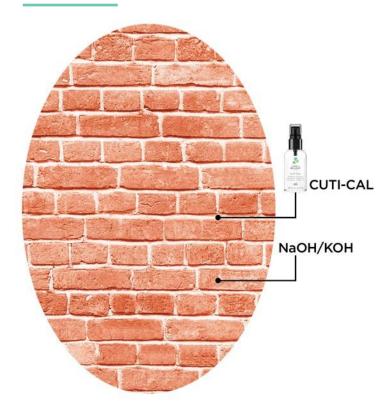

## CUTI-CAL USES UREA

Because it is more effective, yet less aggressive

#### HOW DOES IT WORK VS. OTHER PRODUCTS?

- We use Urea because it acts to break the "mortar" of the callus, making it easy to remove, but not too aggressive for more sensitive feet
- Sodium Hydroxide (NaOH) is an aggressive "brick dissolver", so care must be taken when using it
- Potassium Hydroxide (KOH) is also a "brick dissolver", but if left on and not washed off, it keeps working and could cause burns or blisters
- The other key aspect is the concentration these ingredients are used, the higher the more aggressive

CUTI-CAL is the more effective, less aggressive option with many moisturizers and conditioners added