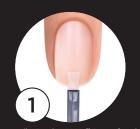

Dry Prep nails. Apply **pH Nail Prep**. If sculpting, apply Bonding Gel and cure 5 seconds in **LED** light. Apply forms. If applying clear tips, apply and etch tip. Remove dust. Apply Bonding Gel to entire nail including tip. Cure 5 seconds. 'Bonding gel canot go under the tip or application will not adhere.