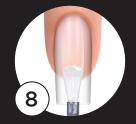

Float a bead down the center of the nail and allow to self level. Flash cure 10 seconds. Remove nail forms.

Cleanse the inhibition layer with **Nail Surface Cleanser** and a Lint-Free Wipe.

Apply **Glossing Gel** to the surfaces and thinly Cap the Free Edges. Cure 30 seconds and cleanse.