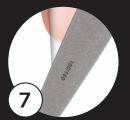

Thinly overlay entire nail and new free edge. Do not cure.

Repeat application on all nails. Cure 30 seconds.

Shape free edges and contour the nail surfaces with a **180/180 Grit File**. Buff nail using a **100/180 Grit Buffer**. Cleanse nails.