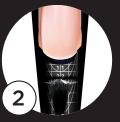

Dry Prep nails. Apply **pH Nail Prep**. If sculpting, apply Bonding Gel and cure 5 seconds in **LED** light. Apply forms. If applying clear tips, apply and etch tip. Remove dust. Apply Bonding Gel to entire nail including tip. Cure 5 seconds. 'Bonding gel canot go under the tip or application will not adhere.