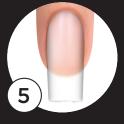

Dry Prep nails. Apply **pH Nail Prep**. If sculpting, apply Bonding Gel and cure 5 seconds in **LED** light. Apply forms. If applying clear tips, apply and etch tip. Remove dust. Apply Bonding Gel to entire nail including tip. Cure 5 seconds. 'Bonding gel canot go under the tip or application will not adhere.