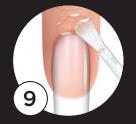

Float a bead down the center of the nail and allow to self level. Flash cure 10 seconds. Remove nail forms.

Cleanse the inhibition layer with **Nail Surface Cleanser** and a Lint-Free Wipe.

Apply **Glossing Gel** to the surfaces and thinly Cap the Free Edges. Cure 30 seconds and cleanse.