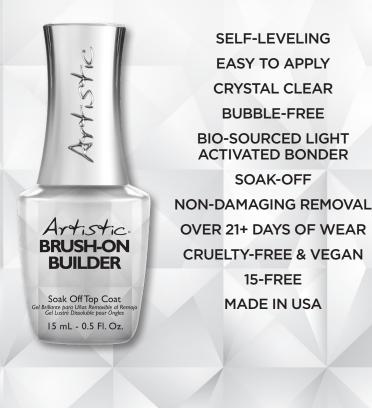

## ONE CRYSTAL-CLEAR, BRUSH-ON GEL DOES IT All

With **Artistic Brush-On Builder** you can skip multiple gel and acrylic products, pots, special brushes, and long cure times. Unique cruelty-free, vegan and 15-Free formula with extra strength, so that you can brush on bolder length, dare to create and encase, and take your natural nail overlays to the next level!

With a light speed 30-second LED cure, our selfleveling formula provides perfect control for faster applications and less filing. Clients will love the lightweight, life-proof length and strength plus weeks of dazzling wear!