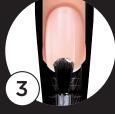

Thinly overlay entire nail and new free edge. Do not cure.

Repeat application on all nails. Cure 30 seconds.

Shape free edges and contour the nail surfaces with a **180/180 Grit File**. Buff nail using a **100/180 Grit Buffer**. Cleanse nails.