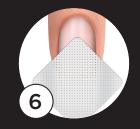

SOAK OFF REMOVAL: File to remove 80% of product. Soak 25 minutes using Nail Product Remover Gently push off product with a Crystal Pusher.

Beverly Hills New York London Paris Milan Tokyo Sydney

© Artistic Nail Design • Nail Alliance - North America, Inc., Brea, CA USA • Artistic Nail Design and Colour Gloss Are registered trademarks of Artistic Nail Design, Inc. / Made in the USA HM-17455