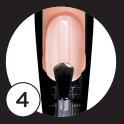

Dry Prep nails. Apply **pH Nail Prep**. If sculpting, apply Bonding Gel and cure 5 seconds in **LED** light. Apply forms. If applying clear tips, apply and etch tip. Remove dust. Apply Bonding Gel to entire nail including tip. Cure 5 seconds. 'Bonding gel canot go under the tip or application will not adhere.